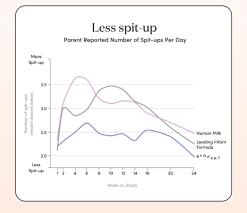

#### **OUR RESULTS PROVED\* BENEFITS LIKE:**

- Easier digestion
- Less spit-up
- Softer stools
- Greater efficiency of growth
- Enhanced nutrient absorption
- Longer stretches between nighttime feeds at 4 months of age

Statistically significant fewer mean spit-ups over time when compared with infants fed a leading infant formula (P=0.01).

Statistically significant higher serum essential and conditionally essential amino acids when compared with infants fed a leading infant formula (P = 0.048).