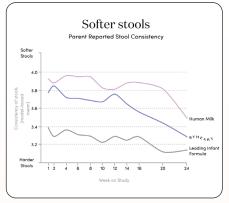

#### **OUR RESULTS PROVED\* BENEFITS LIKE:**

- Easier digestion
- Less spit-up
- Softer stools
- Greater efficiency of growth
- Enhanced nutrient absorption
- Longer stretches between nighttime feeds at 4 months of age

14% improved energetic efficiency for weight gain; statistically significant difference compared with infants fed a leading infant formula (P=0.02).

Statistically significant softer stools when compared with infants fed a leading infant formula (P < 0.001).