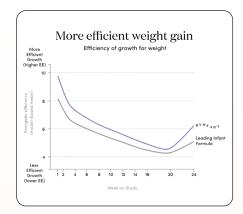

#### **OUR RESULTS PROVED\* BENEFITS LIKE:**

- Easier digestion
- Less spit-up
- Softer stools
- Greater efficiency of growth
- Enhanced nutrient absorption
- Longer stretches between nighttime feeds at 4 months of age

14% improved energetic efficiency for weight gain; statistically significant difference compared with infants fed a leading infant formula (P=0.02).

Statistically significant softer stools when compared with infants fed a leading infant formula (P < 0.001).